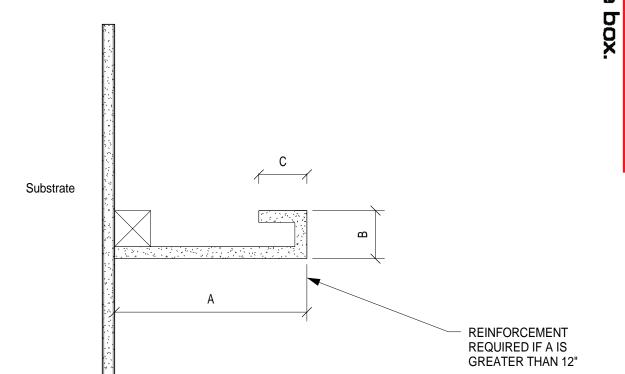

Max Size A+B = 54" Min Size A or B = 2" Min Size C = 1" Standard Lengths - 8',9',10' Available Thickness - 1/2",5/8"

L-Bend Exposed Edge

- -TOGGLE DETAIL LEVELS TO VIEW DETAIL COMPONENTS.
- -FAMILY MATERIAL IS "GYPSUM WALL BOARD CURVED WALLS"

| Length 'A' | Length 'B' | Length 'C' | Qty - Length | Drywall<br>Thickness | Comments |
|------------|------------|------------|--------------|----------------------|----------|
|            |            |            |              |                      |          |
|            |            |            |              |                      |          |
|            |            |            |              |                      |          |
|            |            |            |              |                      |          |
|            |            |            |              |                      |          |